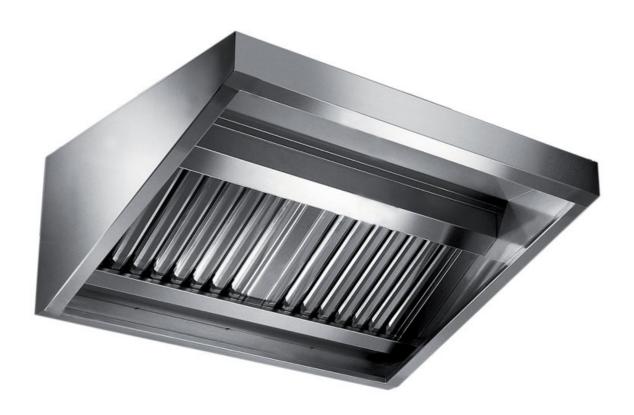

## Exhaust hood

Wall exhaust hood with motor equipped with labyrinth filters, cm 260x90x60h - EX-E2090260