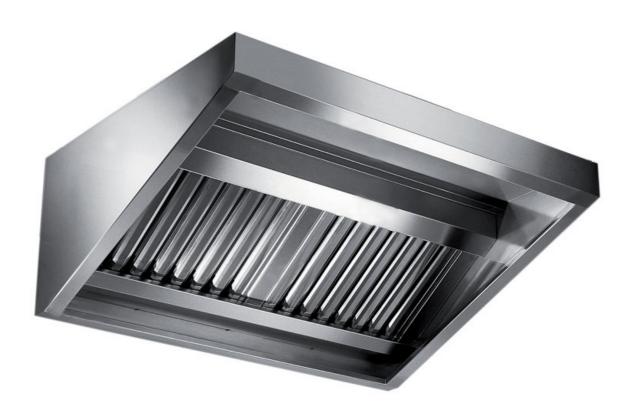

## Exhaust hood

Wall exhaust hood with motor equipped with labyrinth filters, cm 300x70x60h - EX-E2070300