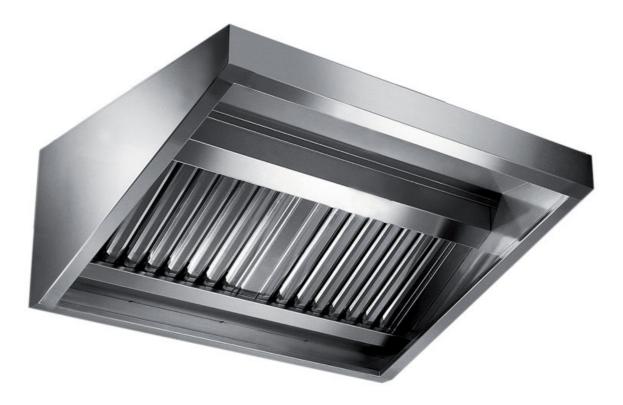

## Exhaust hood

Wall exhaust hood with motor equipped with labyrinth filters, cm 260x70x60h - EX-E2070260

**Dimension**:

Length: 260.0 mm

Depth: 70.0 mm Height: 60.0 mm Weight: 58.0 kg Volume: 0.24 mq Packaging length: 270.0 mm Packaging depth: 85.0 mm Packaging height: 100.0 mm Packaging weight: 73.0 kg Packaging volume: 2.3 mg