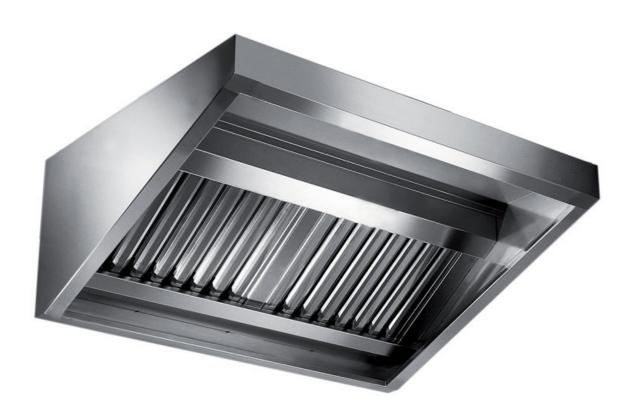

## Exhaust hood

Wall exhaust hood with motor equipped with labyrinth filters, cm 200x70x60h - FX-F2070200