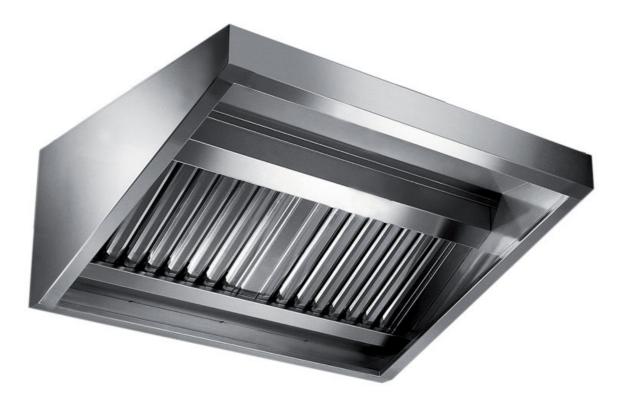

## Exhaust hood

Wall exhaust hood with motor equipped with labyrinth filters, cm 120x70x60h - EX-E2070120

**Dimension**:

Length: 120.0 mm

Depth: 70.0 mm Height: 60.0 mm Weight: 30.0 kg Volume: 0.13 mq Packaging length: 125.0 mm Packaging depth: 75.0 mm Packaging height: 90.0 mm Packaging weight: 40.0 kg Packaging volume: 0.84 mg