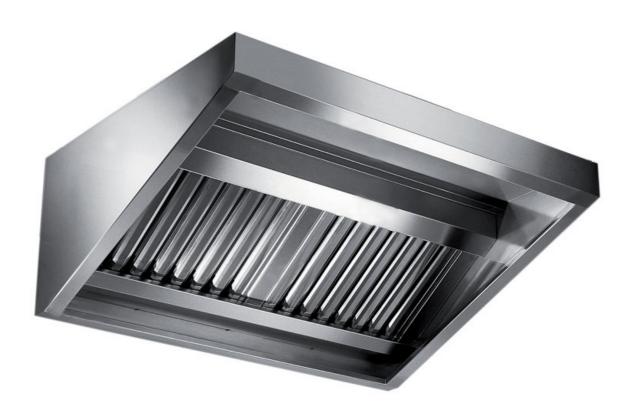

## Exhaust hood

Wall exhaust hood with motor equipped with labyrinth filters, cm 100x70x60h - EX-E2070100