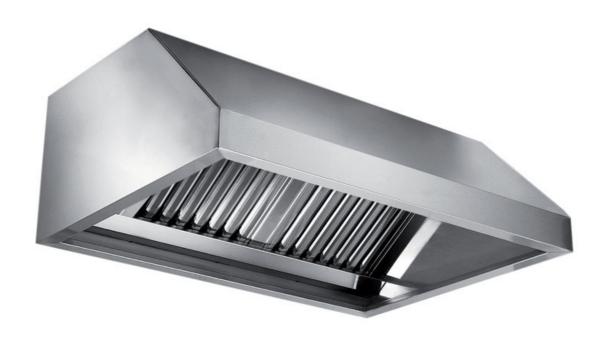

## Exhaust hood

Wall exhaust hood with motor equipped with labyrinth filters, cm 260x110x60h - EX-E1110260