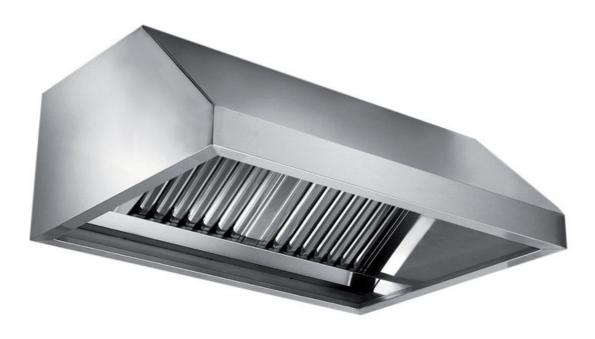

## Exhaust hood

Wall exhaust hood with motor equipped with labyrinth filters, cm 240x110x60h - EX-E1110240

**Dimension**:

Length: 240.0 mm

Depth: 110.0 mm Height: 60.0 mm Weight: 61.0 kg Volume: 0.4 mq Packaging length: 250.0 mm Packaging depth: 85.0 mm Packaging height: 130.0 mm Packaging weight: 81.0 kg Packaging volume: 2.76 mg