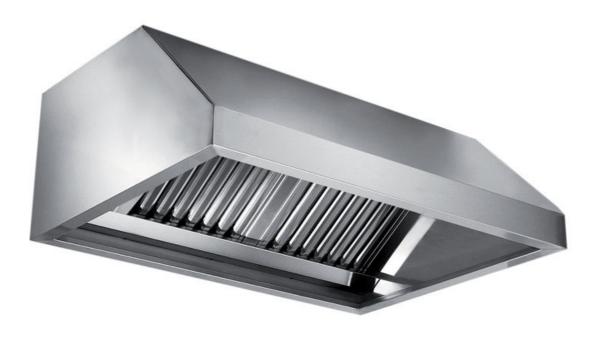

## Exhaust hood

Wall exhaust hood with motor equipped with labyrinth filters, cm 160x110x60h - EX-E1110160

**Dimension**:

Length: 160.0 mm

Depth: 110.0 mm Height: 60.0 mm Weight: 45.0 kg Volume: 0.3 mq Packaging length: 165.0 mm Packaging depth: 75.0 mm Packaging height: 130.0 mm Packaging weight: 55.0 kg Packaging volume: 1.61 mg