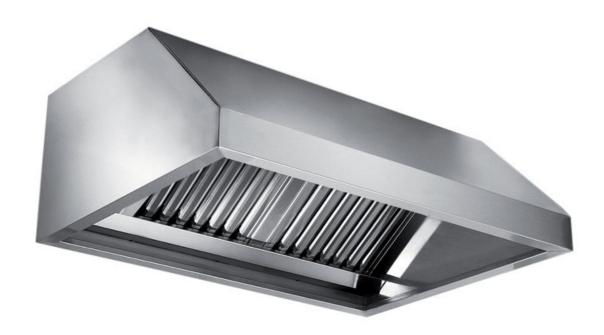

## Exhaust hood

Wall exhaust hood with motor equipped with labyrinth filters, cm 240x90x60h - EX-E1090240