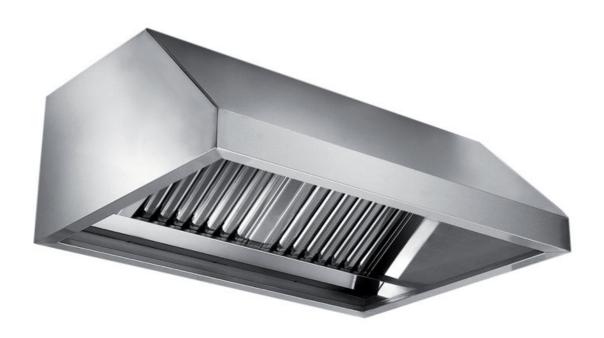

## Exhaust hood

Wall exhaust hood with motor equipped with labyrinth filters, cm 140x90x60h - EX-E1090140