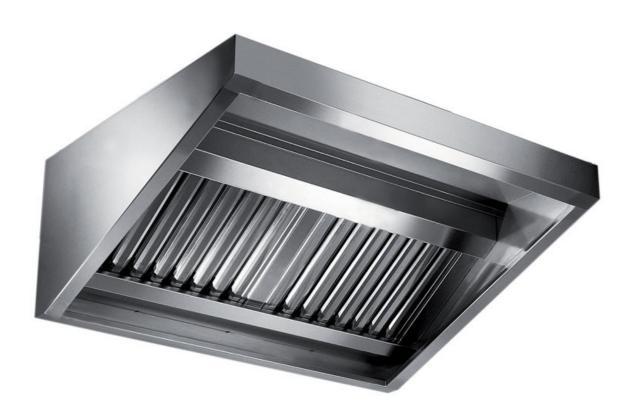

## Exhaust hood

Wall exhaust hood without motor equipped with labyrinth filters, cm 300x110x45h - FX-C2110300