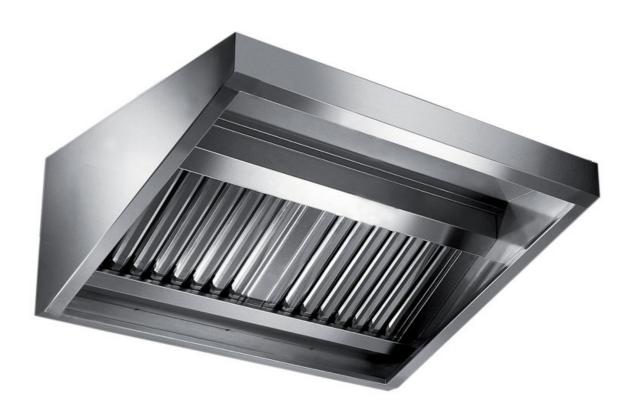

## Exhaust hood

Wall exhaust hood without motor equipped with labyrinth filters, cm 280x110x45h - EX-C2110280