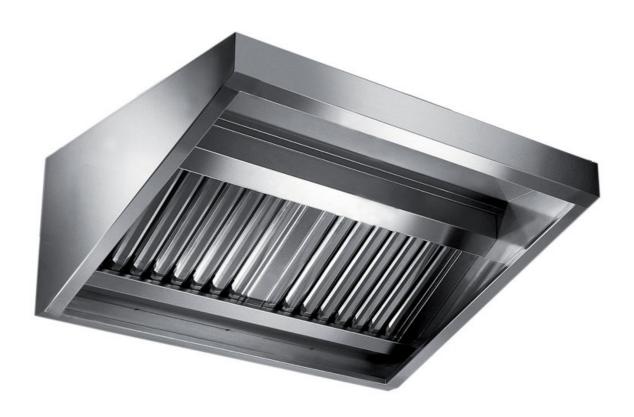

## Exhaust hood

Wall exhaust hood without motor equipped with labyrinth filters, cm 180x110x45h - EX-C2110180