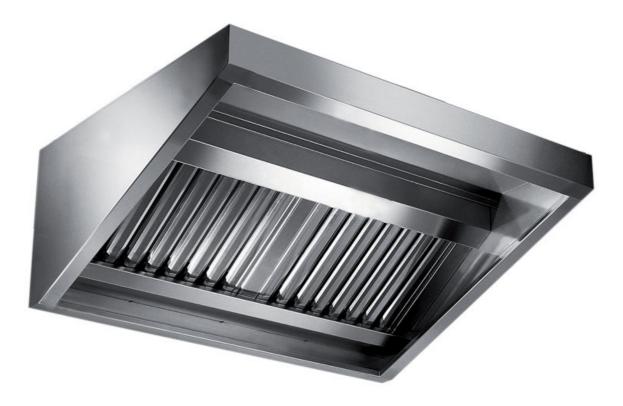

## Exhaust hood

Wall exhaust hood without motor equipped with labyrinth filters, cm 160x110x45h - EX-C2110160

**Dimension**:

Length: 160.0 mm

Depth: 110.0 mm Height: 45.0 mm Weight: 38.0 kg Volume: 0.19 mq Packaging length: 165.0 mm Packaging depth: 75.0 mm Packaging height: 130.0 mm Packaging weight: 48.0 kg Packaging volume: 1.61 mg

## Model:

**EX-C2110120** - Wall exhaust hood without motor equipped with labyrinth filters, cm 120x110x45h

**EX-C2110140** - Wall exhaust hood without motor equipped with labyrinth filters, cm 140x110x45h

**EX-C2110180** - Wall exhaust hood without motor equipped with labyrinth filters, cm 180x110x45h

**EX-C2110200** - Wall exhaust hood without motor equipped with labyrinth filters, cm 200x110x45h

**EX-C2110220** - Wall exhaust hood without motor equipped with labyrinth filters, cm 220x110x45h

**EX-C2110240** - Wall exhaust hood without motor equipped with labyrinth filters, cm 240x110x45h

**EX-C2110260** - Wall exhaust hood without motor equipped with labyrinth filters, cm 260x110x45h

**EX-C2110280** - Wall exhaust hood without motor equipped with labyrinth filters, cm 280x110x45h

**EX-C2110300** - Wall exhaust hood without motor equipped with labyrinth filters, cm 300x110x45h