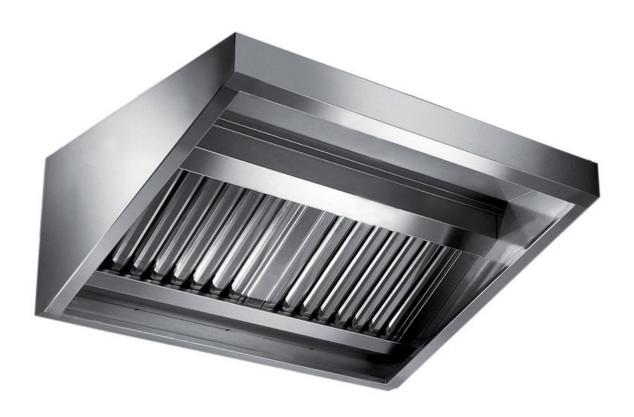

## Exhaust hood

Wall exhaust hood without motor equipped with labyrinth filters, cm 140x110x45h - EX-C2110140