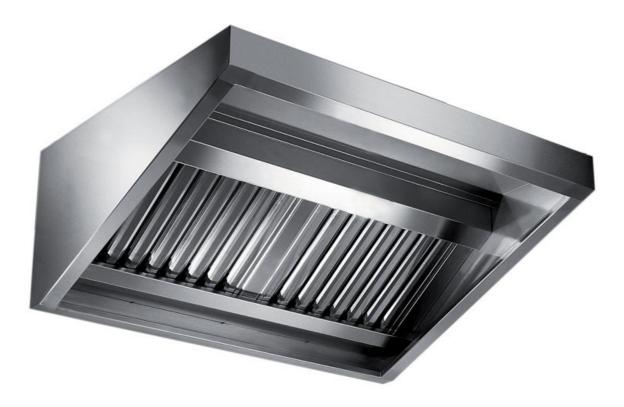

## Exhaust hood

Wall exhaust hood without motor equipped with labyrinth filters, cm 260x90x45h - EX-C2090260

**Dimension**:

Length: 260.0 mm

Depth: 90.0 mm Height: 45.0 mm Weight: 50.0 kg Volume: 0.2 mq Packaging length: 270.0 mm Packaging depth: 85.0 mm Packaging height: 110.0 mm Packaging weight: 65.0 kg Packaging volume: 2.53 mg

## Model:

**EX-C2090120** - Wall exhaust hood without motor equipped with labyrinth filters, cm 120x90x45h

**EX-C2090140** - Wall exhaust hood without motor equipped with labyrinth filters, cm 140x90x45h

**EX-C2090160** - Wall exhaust hood without motor equipped with labyrinth filters, cm 160x90x45h

**EX-C2090180** - Wall exhaust hood without motor equipped with labyrinth filters, cm 180x90x45h

**EX-C2090200** - Wall exhaust hood without motor equipped with labyrinth filters, cm 200x90x45h

**EX-C2090220** - Wall exhaust hood without motor equipped with labyrinth filters, cm 220x90x45h

**EX-C2090240** - Wall exhaust hood without motor equipped with labyrinth filters, cm 240x90x45h

**EX-C2090280** - Wall exhaust hood without motor equipped with labyrinth filters, cm 280x90x45h

**EX-C2090300** - Wall exhaust hood without motor equipped with labyrinth filters, cm 300x90x45h