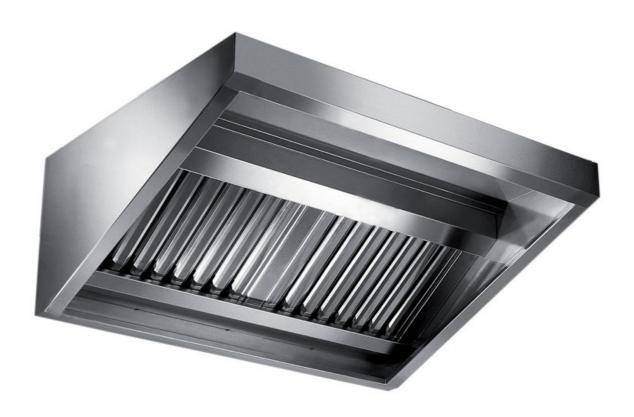

## Exhaust hood

Wall exhaust hood without motor equipped with labyrinth filters, cm 180x90x45h - EX-C2090180