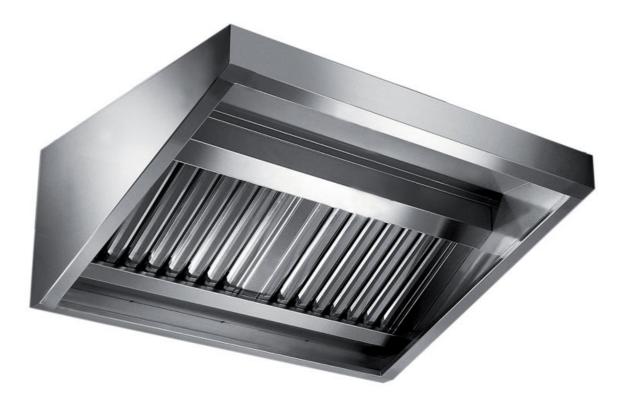

## Exhaust hood

Wall exhaust hood without motor equipped with labyrinth filters, cm 140x90x45h - EX-C2090140

**Dimension**:

Length: 140.0 mm

Depth: 90.0 mm Height: 45.0 mm Weight: 31.0 kg Volume: 0.13 mq Packaging length: 145.0 mm Packaging depth: 75.0 mm Packaging height: 110.0 mm Packaging weight: 41.0 kg Packaging volume: 1.2 mg

## Model:

**EX-C2090120** - Wall exhaust hood without motor equipped with labyrinth filters, cm 120x90x45h

**EX-C2090160** - Wall exhaust hood without motor equipped with labyrinth filters, cm 160x90x45h