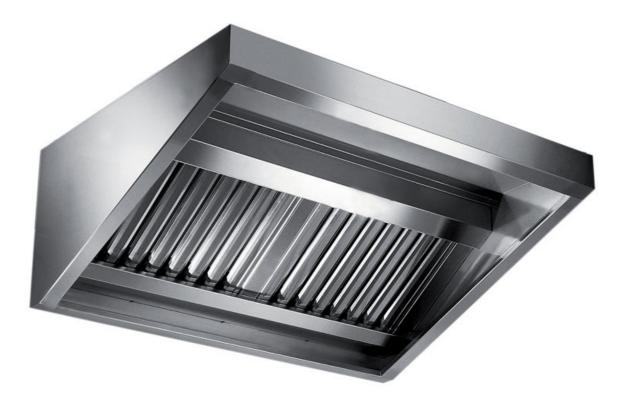

## Exhaust hood

Wall exhaust hood without motor equipped with labyrinth filters, cm 260x70x45h - EX-C2070260

**Dimension**:

Length: 260.0 mm

Depth: 70.0 mm Height: 45.0 mm Weight: 48.0 kg Volume: 0.15 mq Packaging length: 270.0 mm Packaging depth: 85.0 mm Packaging height: 100.0 mm Packaging weight: 63.0 kg Packaging volume: 2.3 mg