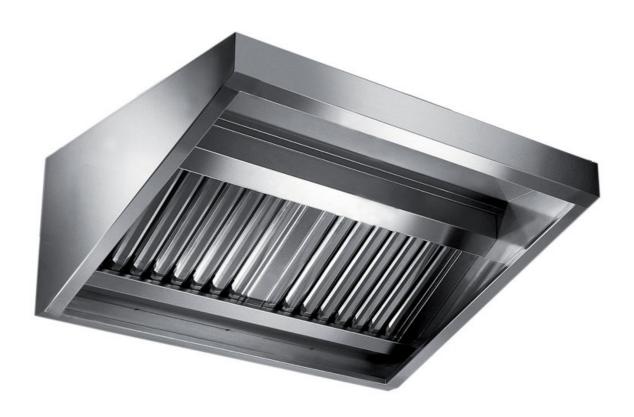

## Exhaust hood

Wall exhaust hood without motor equipped with labyrinth filters, cm 220x70x45h - FX-C2070220