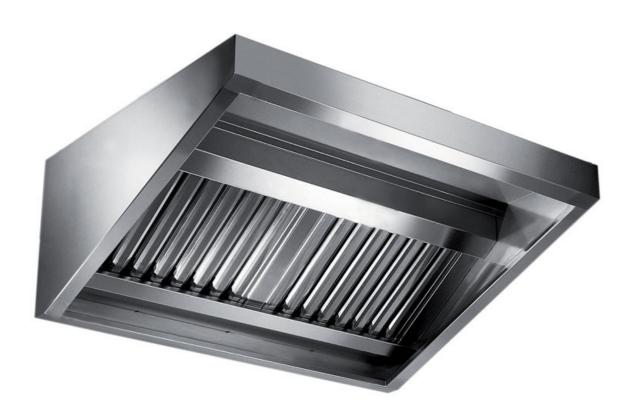

## Exhaust hood

Wall exhaust hood without motor equipped with labyrinth filters, cm 120x70x45h - FX-C2070120