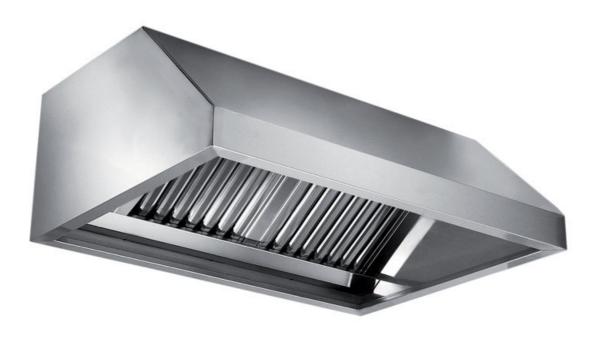

## Exhaust hood

Wall exhaust hood without motor equipped with labyrinth filters, cm 220x110x45h - EX-C1110220

**Dimension**:

Length: 220.0 mm

Depth: 110.0 mm Height: 45.0 mm Weight: 49.0 kg Volume: 0.24 mq Packaging length: 230.0 mm Packaging depth: 85.0 mm Packaging height: 130.0 mm Packaging weight: 69.0 kg Packaging volume: 2.54 mg

## Model:

**EX-C1110120** - Wall exhaust hood without motor equipped with labyrinth filters, cm 120x110x45h

**EX-C1110140** - Wall exhaust hood without motor equipped with labyrinth filters, cm 140x110x45h

**EX-C1110160** - Wall exhaust hood without motor equipped with labyrinth filters, cm 160x110x45h

**EX-C1110180** - Wall exhaust hood without motor equipped with labyrinth filters, cm 180x110x45h

**EX-C1110200** - Wall exhaust hood without motor equipped with labyrinth filters, cm 200x110x45h

**EX-C1110240** - Wall exhaust hood without motor equipped with labyrinth filters, cm 240x110x45h

**EX-C1110260** - Wall exhaust hood without motor equipped with labyrinth filters, cm 260x110x45h

**EX-C1110280** - Wall exhaust hood without motor equipped with labyrinth filters, cm 280x110x45h

**EX-C1110300** - Wall exhaust hood without motor equipped with labyrinth filters, cm 300x110x45h