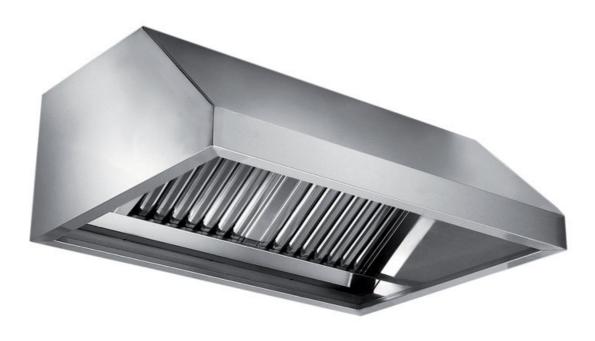

## Exhaust hood

Wall exhaust hood without motor equipped with labyrinth filters, cm 200x110x45h - EX-C1110200

Dimension:

Length: 200.0 mm

Depth: 110.0 mm Height: 45.0 mm Weight: 45.0 kg Volume: 0.22 mq Packaging length: 205.0 mm Packaging depth: 75.0 mm Packaging height: 130.0 mm Packaging weight: 55.0 kg Packaging volume: 2.0 mg