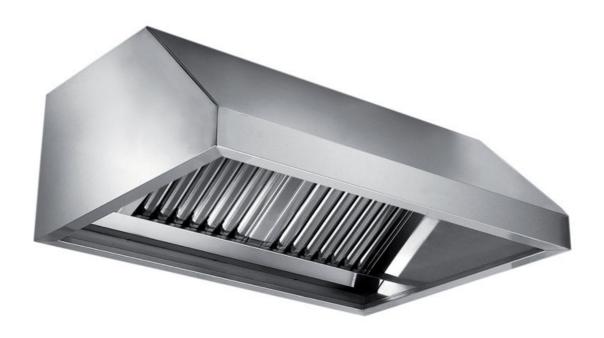

## Exhaust hood

Wall exhaust hood without motor equipped with labyrinth filters, cm 160x110x45h - EX-C1110160