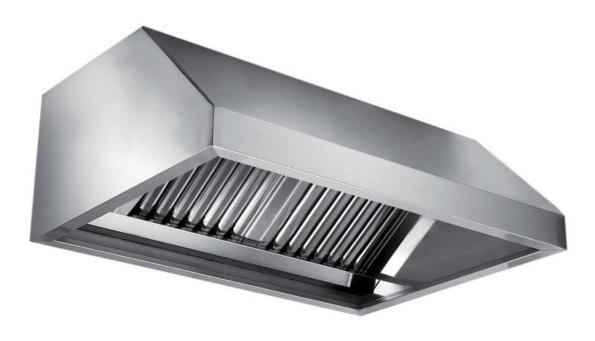

## Exhaust hood

Wall exhaust hood without motor equipped with labyrinth filters, cm 140x110x45h - EX-C1110140

**Dimension**:

Length: 140.0 mm

Depth: 110.0 mm Height: 45.0 mm Weight: 34.0 kg Volume: 0.17 mq Packaging length: 145.0 mm Packaging depth: 75.0 mm Packaging height: 130.0 mm Packaging weight: 44.0 kg Packaging volume: 1.41 mg