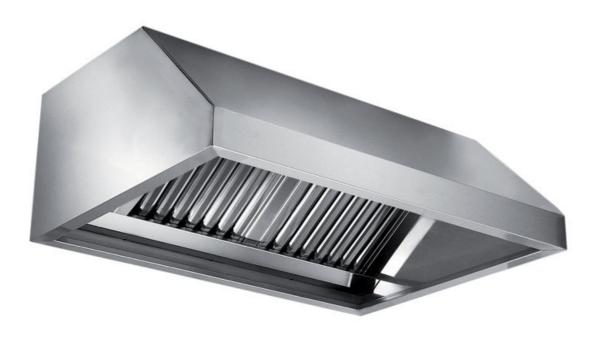

## Exhaust hood

Wall exhaust hood without motor equipped with labyrinth filters, cm 180x90x45h - EX-C1090180

**Dimension**:

Length: 180.0 mm

Depth: 90.0 mm Height: 45.0 mm Weight: 37.0 kg Volume: 0.15 mq Packaging length: 185.0 mm Packaging depth: 75.0 mm Packaging height: 110.0 mm Packaging weight: 47.0 kg Packaging volume: 1.53 mg