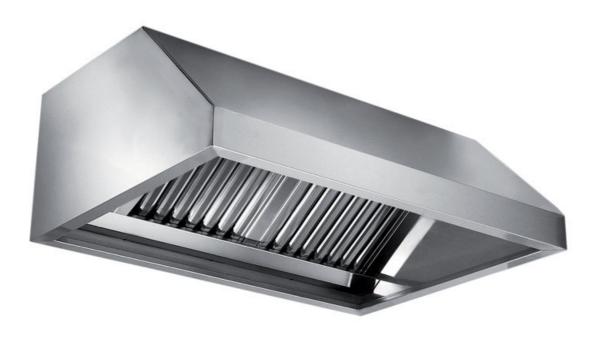

## Exhaust hood

Wall exhaust hood without motor equipped with labyrinth filters, cm 160x90x45h - EX-Cl090160

**Dimension**:

Length: 160.0 mm

Depth: 90.0 mm Height: 45.0 mm Weight: 34.0 kg Volume: 0.14 mq Packaging length: 165.0 mm Packaging depth: 75.0 mm Packaging height: 110.0 mm Packaging weight: 44.0 kg Packaging volume: 1.36 mg