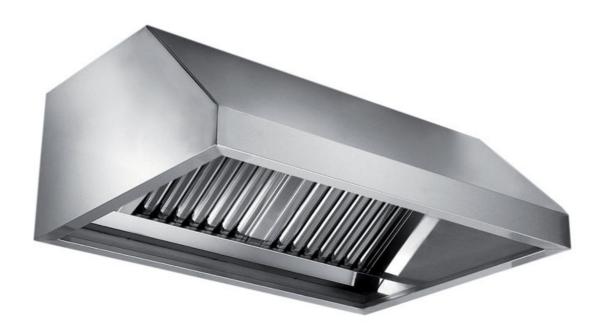

## Exhaust hood

Wall exhaust hood without motor equipped with labyrinth filters, cm 120x90x45h - EX-C1090120