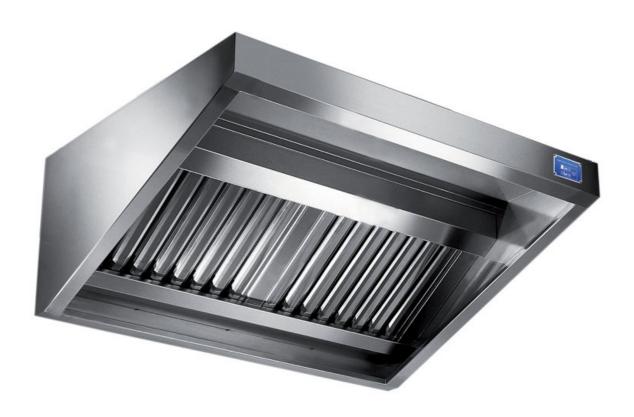

## Exhaust hood

Wall exhaust hood with motor equipped with labyrinth filters, cm 300x110x60h - G2110300