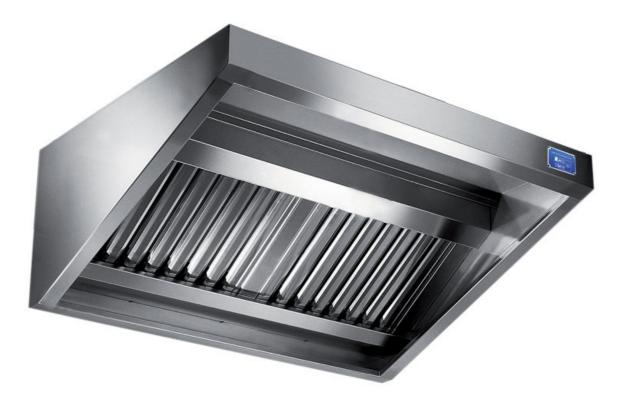

## Exhaust hood

Wall exhaust hood with motor equipped with labyrinth filters, cm 280x110x60h - G2110280

**Dimension**:

Length: 280.0 mm

Depth: 110.0 mm Height: 60.0 mm Weight: 69.0 kg Volume: 0.46 mq Packaging length: 290.0 mm Packaging depth: 85.0 mm Packaging height: 130.0 mm Packaging weight: 89.0 kg Packaging volume: 3.2 mg

## Model:

**G2110100** - Wall exhaust hood with motor equipped with labyrinth filters, cm 100x110x60h

**G2110120** - Wall exhaust hood with motor equipped with labyrinth filters, cm 120x110x60h

**G2110140** - Wall exhaust hood with motor equipped with labyrinth filters, cm 140x110x60h

**G2110160** - Wall exhaust hood with motor equipped with labyrinth filters, cm 160x110x60h

**G2110180** - Wall exhaust hood with motor equipped with labyrinth filters, cm 180x110x60h

**G2110200** - Wall exhaust hood with motor equipped with labyrinth filters, cm 200x110x60h

**G2110220** - Wall exhaust hood with motor equipped with labyrinth filters, cm 220x110x60h

**G2110240** - Wall exhaust hood with motor equipped with labyrinth filters, cm 240x110x60h

**G2110260** - Wall exhaust hood with motor equipped with labyrinth filters, cm 260x110x60h