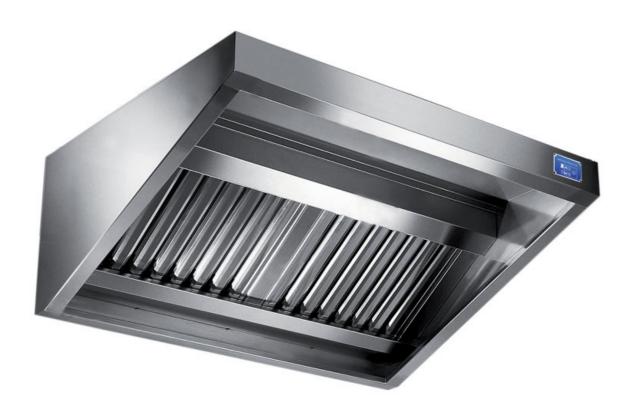

## Exhaust hood

Wall exhaust hood with motor equipped with labyrinth filters, cm 260x110x60h - G2110260