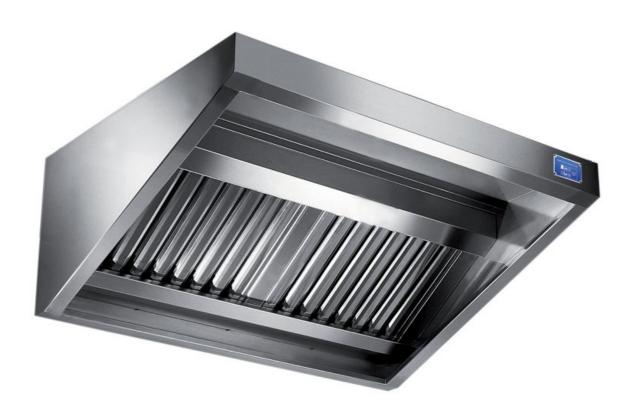

## Exhaust hood

Wall exhaust hood with motor equipped with labyrinth filters, cm 120x110x60h - G2110120