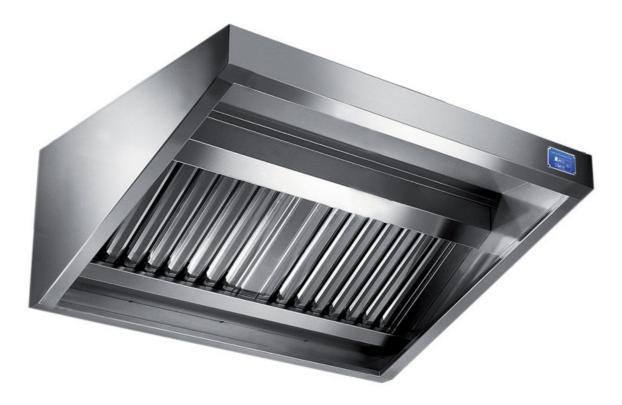

## Exhaust hood

Wall exhaust hood with motor equipped with labyrinth filters, cm 260x90x60h - G2090260

**Dimension**:

Length: 260.0 mm

Depth: 90.0 mm Height: 60.0 mm Weight: 64.0 kg Volume: 0.35 mq Packaging length: 270.0 mm Packaging depth: 85.0 mm Packaging height: 110.0 mm Packaging weight: 79.0 kg Packaging volume: 2.53 mg

## Model:

**G2090100** - Wall exhaust hood with motor equipped with labyrinth filters, cm 100x90x60h

**G2090120** - Wall exhaust hood with motor equipped with labyrinth filters, cm 120x90x60h

**G2090140** - Wall exhaust hood with motor equipped with labyrinth filters, cm 140x90x60h