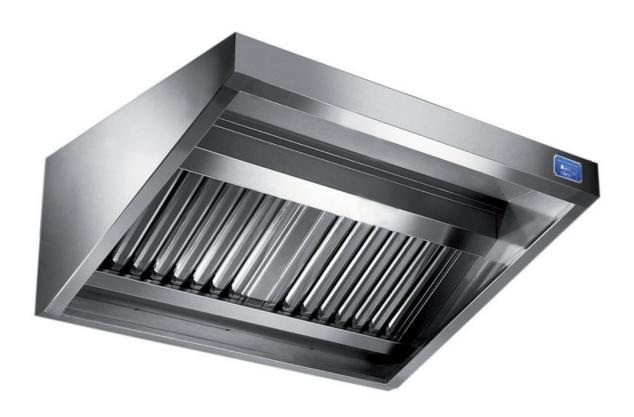

## Exhaust hood

Wall exhaust hood with motor equipped with labyrinth filters, cm 240x90x60h - G2090240

## Dimension:

Length: 240.0 mm

Metaltecnica © Page 1 of 3

Depth: 90.0 mm Height: 60.0 mm Weight: 60.0 kg Volume: 0.32 mq

Packaging length: 250.0 mm Packaging depth: 85.0 mm Packaging height: 110.0 mm Packaging weight: 75.0 kg Packaging volume: 2.34 mq