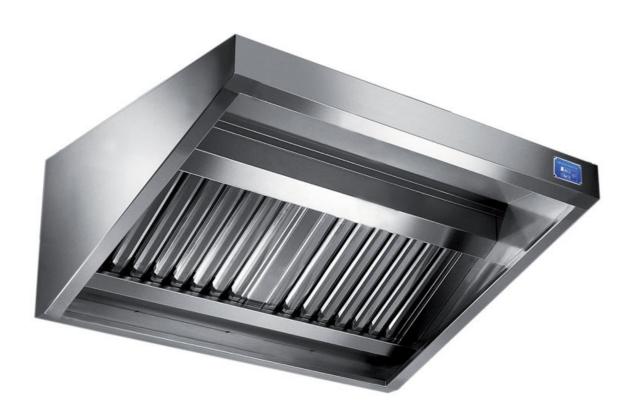

## Exhaust hood

Wall exhaust hood with motor equipped with labyrinth filters, cm 220x90x60h - G2090220