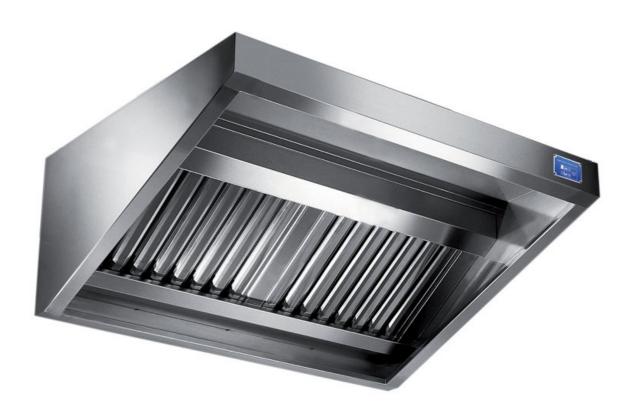

## Exhaust hood

Wall exhaust hood with motor equipped with labyrinth filters, cm 200x90x60h - G2090200

## Dimension:

Length: 200.0 mm

Metaltecnica © Page 1 of 3

Depth: 90.0 mm Height: 60.0 mm Weight: 52.0 kg Volume: 0.28 mq

Packaging length: 205.0 mm Packaging depth: 75.0 mm Packaging height: 110.0 mm Packaging weight: 62.0 kg Packaging volume: 1.69 mq