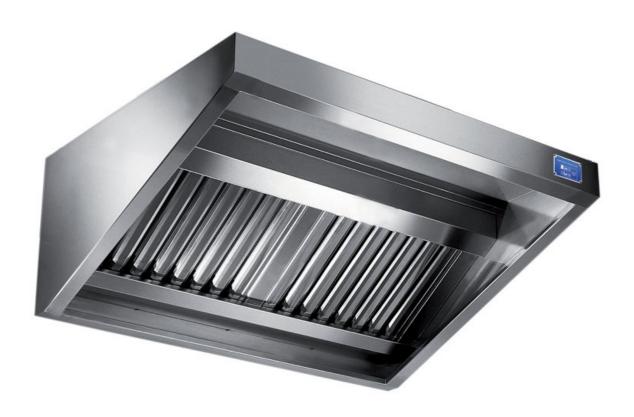

## Exhaust hood

Wall exhaust hood with motor equipped with labyrinth filters, cm 160x90x60h - G2090160

## Dimension:

Length: 160.0 mm

Metaltecnica © Page 1 of 3

Depth: 90.0 mm Height: 60.0 mm Weight: 44.0 kg Volume: 0.24 mq

Packaging length: 165.0 mm Packaging depth: 75.0 mm Packaging height: 110.0 mm Packaging weight: 54.0 kg Packaging volume: 1.36 mq