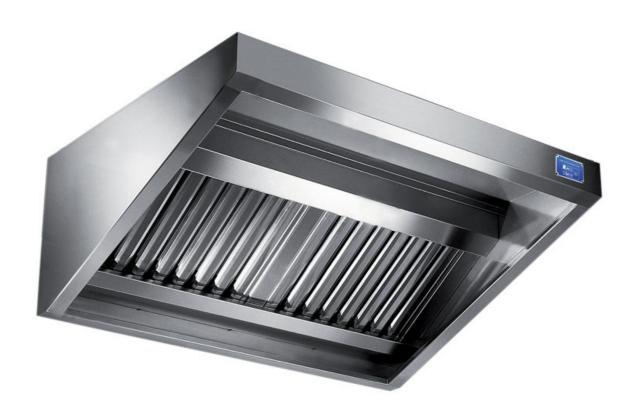

## Exhaust hood

Wall exhaust hood with motor equipped with labyrinth filters, cm 140x90x60h - G2090140