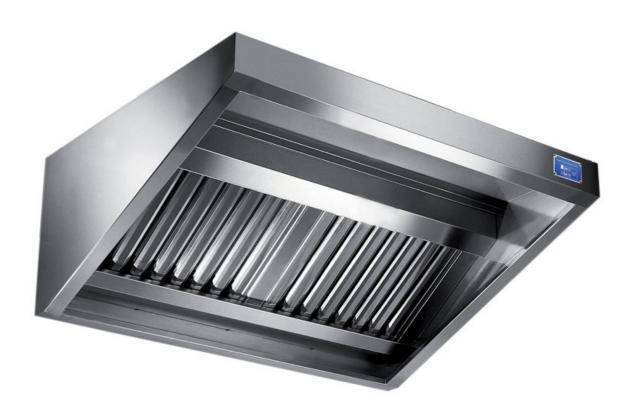

## Exhaust hood

Wall exhaust hood with motor equipped with labyrinth filters, cm 300x70x60h - G2070300