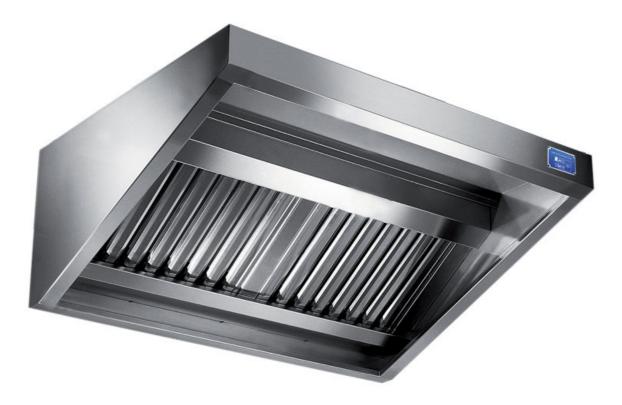

## Exhaust hood

Wall exhaust hood with motor equipped with labyrinth filters, cm 260x70x60h - G2070260

**Dimension**:

Length: 260.0 mm

Depth: 70.0 mm Height: 60.0 mm Weight: 63.0 kg Volume: 0.26 mq Packaging length: 270.0 mm Packaging depth: 85.0 mm Packaging height: 100.0 mm Packaging weight: 78.0 kg Packaging volume: 2.3 mg

## Model:

**G2070100** - Wall exhaust hood with motor equipped with labyrinth filters, cm 100x70x60h

**G2070120** - Wall exhaust hood with motor equipped with labyrinth filters, cm 120x70x60h

**G2070140** - Wall exhaust hood with motor equipped with labyrinth filters, cm 140x70x60h

**G2070160** - Wall exhaust hood with motor equipped with labyrinth filters, cm 160x70x60h

**G2070180** - Wall exhaust hood with motor equipped with labyrinth filters, cm 180x70x60h

**G2070200** - Wall exhaust hood with motor equipped with labyrinth filters, cm 200x70x60h

**G2070220** - Wall exhaust hood with motor equipped with labyrinth filters, cm 220x70x60h

**G2070240** - Wall exhaust hood with motor equipped with labyrinth filters, cm 240x70x60h

**G2070280** - Wall exhaust hood with motor equipped with labyrinth filters, cm 280x70x60h