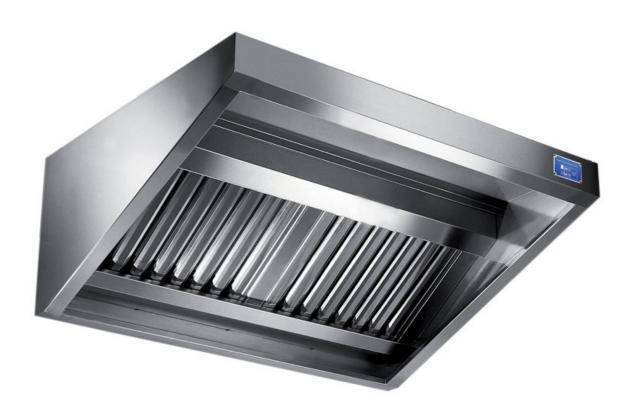

## Exhaust hood

Wall exhaust hood with motor equipped with labyrinth filters, cm 220x70x60h - G2070220

## Dimension:

Length: 220.0 mm

Metaltecnica © Page 1 of 3

Depth: 70.0 mm Height: 60.0 mm Weight: 55.0 kg Volume: 0.23 mq

Packaging length: 230.0 mm Packaging depth: 85.0 mm Packaging height: 100.0 mm Packaging weight: 70.0 kg Packaging volume: 1.96 mq