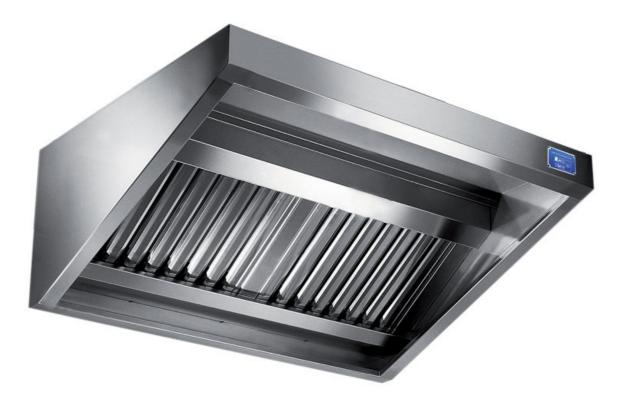

## Exhaust hood

Wall exhaust hood with motor equipped with labyrinth filters, cm 200x70x60h - G2070200

**Dimension**:

Length: 200.0 mm

Depth: 70.0 mm Height: 60.0 mm Weight: 51.0 kg Volume: 0.21 mq Packaging length: 205.0 mm Packaging depth: 75.0 mm Packaging height: 90.0 mm Packaging weight: 61.0 kg Packaging volume: 1.38 mg