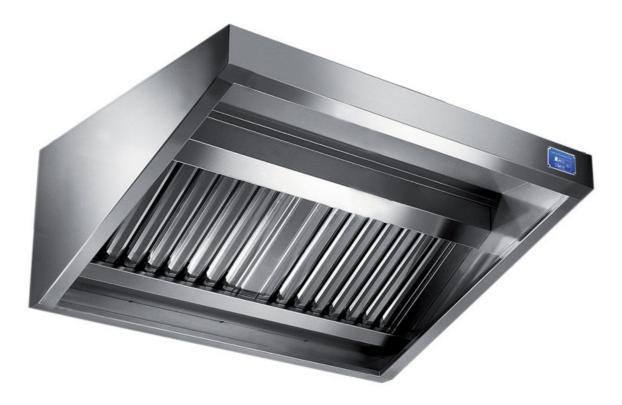

## Exhaust hood

Wall exhaust hood with motor equipped with labyrinth filters, cm 180x70x60h - G2070180

**Dimension**:

Length: 180.0 mm

Depth: 70.0 mm Height: 60.0 mm Weight: 46.0 kg Volume: 0.19 mq Packaging length: 185.0 mm Packaging depth: 75.0 mm Packaging height: 90.0 mm Packaging weight: 56.0 kg Packaging volume: 1.25 mg

## Model:

**G2070100** - Wall exhaust hood with motor equipped with labyrinth filters, cm 100x70x60h

**G2070120** - Wall exhaust hood with motor equipped with labyrinth filters, cm 120x70x60h

**G2070140** - Wall exhaust hood with motor equipped with labyrinth filters, cm 140x70x60h

**G2070160** - Wall exhaust hood with motor equipped with labyrinth filters, cm 160x70x60h

**G2070200** - Wall exhaust hood with motor equipped with labyrinth filters, cm 200x70x60h

**G2070220** - Wall exhaust hood with motor equipped with labyrinth filters, cm 220x70x60h

**G2070240** - Wall exhaust hood with motor equipped with labyrinth filters, cm 240x70x60h

**G2070260** - Wall exhaust hood with motor equipped with labyrinth filters, cm 260x70x60h

**G2070280** - Wall exhaust hood with motor equipped with labyrinth filters, cm 280x70x60h