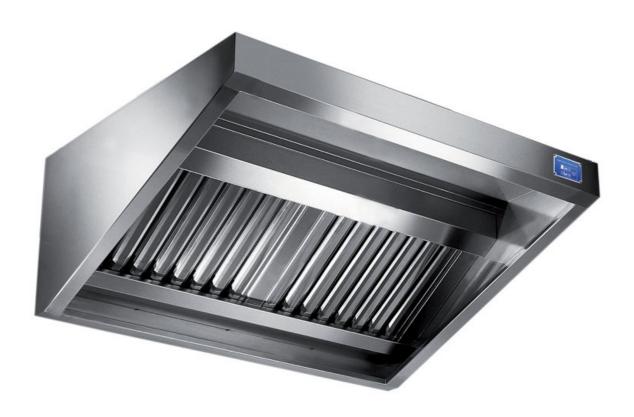

## Exhaust hood

Wall exhaust hood with motor equipped with labyrinth filters, cm 160x70x60h - G2070160