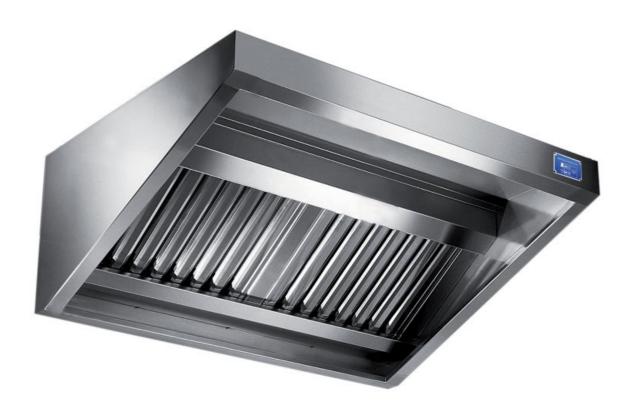

## Exhaust hood

Wall exhaust hood with motor equipped with labyrinth filters, cm 140x70x60h - G2070140