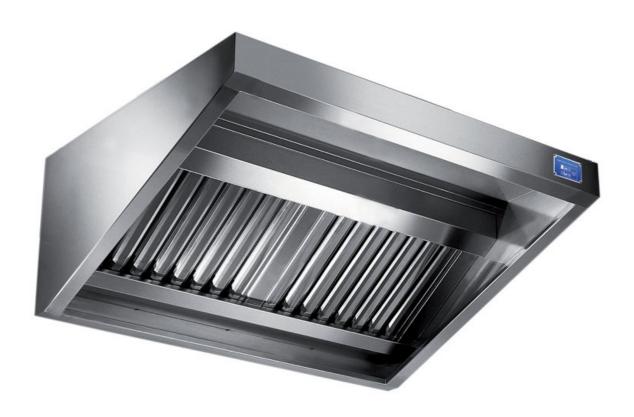

## Exhaust hood

Wall exhaust hood with motor equipped with labyrinth filters, cm 120x70x60h - G2070120