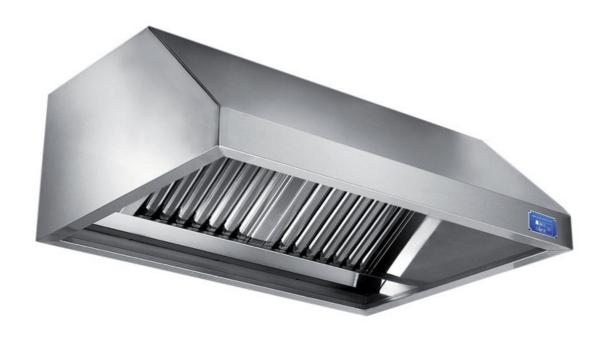

## Exhaust hood

Wall exhaust hood with motor equipped with labyrinth filters, cm 280x90x60h - G1090280