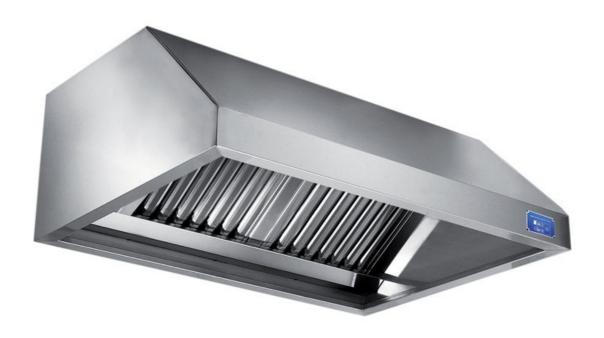

## Exhaust hood

Wall exhaust hood with motor equipped with labyrinth filters, cm 260x90x60h - G1090260