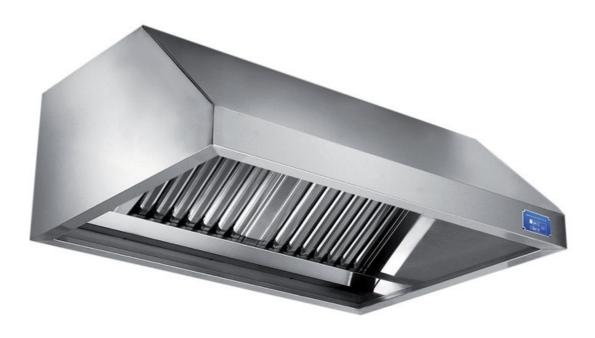

## Exhaust hood

Wall exhaust hood with motor equipped with labyrinth filters, cm 240x90x60h - G1090240

**Dimension**:

Length: 240.0 mm

Depth: 90.0 mm Height: 60.0 mm Weight: 56.0 kg Volume: 0.3 mq Packaging length: 250.0 mm Packaging depth: 85.0 mm Packaging height: 110.0 mm Packaging weight: 71.0 kg Packaging volume: 2.34 mg

## Model:

**G1090100** - Wall exhaust hood with motor equipped with labyrinth filters, cm 100x90x60h

**G1090120** - Wall exhaust hood with motor equipped with labyrinth filters, cm 120x90x60h

**G1090140** - Wall exhaust hood with motor equipped with labyrinth filters, cm 140x90x60h

**G1090160** - Wall exhaust hood with motor equipped with labyrinth filters, cm 160x90x60h

**G1090180** - Wall exhaust hood with motor equipped with labyrinth filters, cm 180x90x60h

**G1090200** - Wall exhaust hood with motor equipped with labyrinth filters, cm 200x90x60h

**G1090220** - Wall exhaust hood with motor equipped with labyrinth filters, cm 220x90x60h

**G1090260** - Wall exhaust hood with motor equipped with labyrinth filters, cm 260x90x60h

**G1090280** - Wall exhaust hood with motor equipped with labyrinth filters, cm 280x90x60h